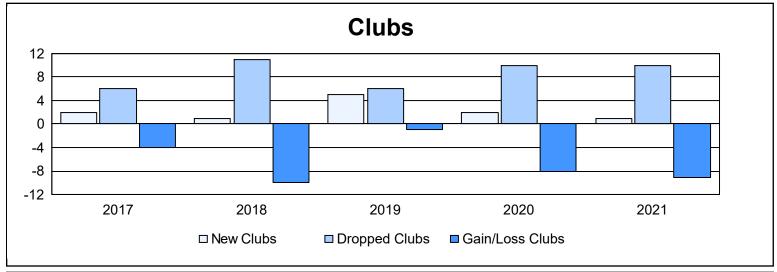

| Year      | New<br>Clubs | Dropped<br>Clubs | Gain/<br>Loss<br>Clubs | New<br>Members | Charter<br>Members | Reinstate<br>Members | Transfer<br>Members | Total<br>Member<br>Added | Total<br>Members<br>Dropped | Gain/<br>Loss<br>Members |
|-----------|--------------|------------------|------------------------|----------------|--------------------|----------------------|---------------------|--------------------------|-----------------------------|--------------------------|
| 2016-2017 | 2            | 6                | -4                     | 1,413          | 46                 | 66                   | 36                  | 1,561                    | 1,905                       | -344                     |
| 2017-2018 | 1            | 11               | -10                    | 1,283          | 21                 | 27                   | 37                  | 1,368                    | 2,058                       | -690                     |
| 2018-2019 | 5            | 6                | -1                     | 1,067          | 134                | 19                   | 30                  | 1,250                    | 1,790                       | -540                     |
| 2019-2020 | 2            | 10               | -8                     | 964            | 63                 | 29                   | 17                  | 1,073                    | 1,735                       | -662                     |
| 2020-2021 | 1            | 10               | -9                     | 883            | 30                 | 19                   | 27                  | 959                      | 1,613                       | -654                     |
| Average   | 2            | 9                | -6                     | 1,122          | 59                 | 32                   | 29                  | 1,242                    | 1,820                       | -578                     |