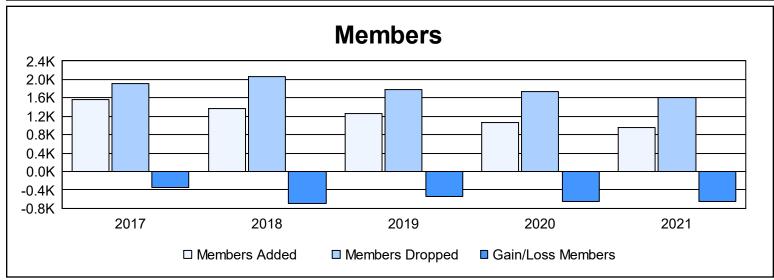

| Year      | New<br>Clubs | Dropped<br>Clubs | Gain/<br>Loss<br>Clubs | New<br>Members | Charter<br>Members | Reinstate<br>Members | Transfer<br>Members | Total<br>Member<br>Added | Total<br>Members<br>Dropped | Gain/<br>Loss<br>Members |
|-----------|--------------|------------------|------------------------|----------------|--------------------|----------------------|---------------------|--------------------------|-----------------------------|--------------------------|
| 2016-2017 | 2            | 6                | -4                     | 1,413          | 46                 | 66                   | 36                  | 1,561                    | 1,905                       | -344                     |
| 2017-2018 | 1            | 11               | -10                    | 1,283          | 21                 | 27                   | 37                  | 1,368                    | 2,058                       | -690                     |
| 2018-2019 | 5            | 6                | -1                     | 1,067          | 134                | 19                   | 30                  | 1,250                    | 1,790                       | -540                     |
| 2019-2020 | 2            | 10               | -8                     | 964            | 63                 | 29                   | 17                  | 1,073                    | 1,735                       | -662                     |
| 2020-2021 | 1            | 10               | -9                     | 883            | 30                 | 19                   | 27                  | 959                      | 1,613                       | -654                     |
| Average   | 2            | 9                | -6                     | 1,122          | 59                 | 32                   | 29                  | 1,242                    | 1,820                       | -578                     |